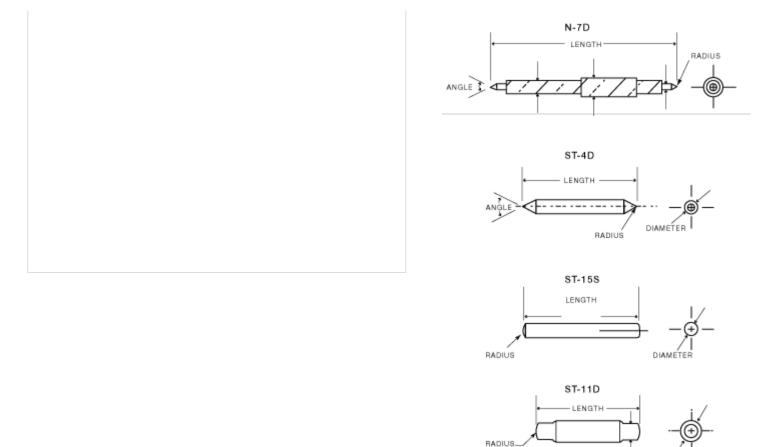

## **Specifications**

| Model    | ST-15S           |
|----------|------------------|
| Diameter | .0497/.0498"     |
| Length   | .372/.378"       |
| Radius   | .065/085"        |
| Angle    | .075"            |
| Material | Stainless Steel  |
| Туре     | Single End Pivot |